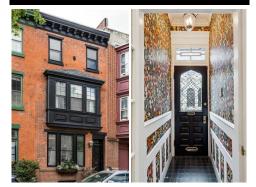

More Info: 2230LocustSt.com

Eric Fox (267) 625-4504 (Eric Cell) eric@efoxhomes.com http://www.efoxhomes.com

Compass 1430 Walnut Street 3rd Floor Philadelphia, PA 19102 (267) 435-8015

This stunning and recently updated townhome, located between Rittenhouse and Fitler Square, features high-quality upgrades, custom and original details, two outdoor spaces and coveted off-street parking. Enter the classic brick- front façade through the original wooden door featuring an arched glass window and intricate metalwork. Once inside notice the whimsical wallpaper, slate gray tile flooring and the 15-panel glass interior vestibule door. The beautiful living room features 10 ft high ceilings, hardwood flooring with inlaid border, abundant recessed lighting, and oversized north facing windows. The gorgeous wood floors continue to the formal dining room which features an antique wooden door with functioning leaded glass and wood side panels as well as a leaded glass mini skylight above. A pointed archway connects to the tastefully designed and fully equipped custom kitchen with a mixture of natural wood, navy and beige shaker-style cabinets complete with stone countertops, subway tile backsplash and under cabinet lighting. The stainless-steel appliances include a Thermador range with chimney hood & dishwasher, microwave drawer, and counter-depth French door refrigerator. There's a sweet built-in banquette at the back of the kitchen which offers views to your own private, brick-paved patio and parking space with gate. This level also features a convenient powder room, tons of storage and a cost closest. Follow the custom decigned railing to the accord floor where you'll find the luvurious primary cuits with a wall of