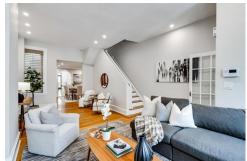

More Info: 2230LocustSt.com

Eric Fox (267) 625-4504 (Eric Cell) eric@efoxhomes.com http://www.efoxhomes.com

Compass 1430 Walnut Street 3rd Floor Philadelphia, PA 19102 (267) 435-8015

This stunning and recently updated townhome, located between Rittenhouse and Fitler Square, features high-quality upgrades, custom and original details, two outdoor spaces and coveted off-street parking. Enter the classic brick- front façade through the original wooden door featuring an arched glass window and intricate metalwork. Once inside notice the whimsical wallpaper, slate gray tile flooring and the 15-panel glass interior vestibule door. The beautiful living room features 10 ft high ceilings, hardwood flooring with inlaid border, abundant recessed lighting, and oversized north facing windows. The gorgeous wood floors continue to the formal dining room which features an antique wooden door with functioning leaded glass and wood side panels as well as a leaded glass mini skylight above. A pointed archway connects to the tastefully designed and fully equipped custom kitchen with a mixture of natural wood, navy and beige shaker-style cabinets complete with stone countertops, subway tile backsplash and under cabinet lighting. The stainless-steel appliances include a Thermador range with chimney hood & dishwasher, microwave drawer, and counter-depth French door refrigerator. There's a sweet built-in banquette at the back of the kitchen which offers views to your own private, brick-paved patio and parking space with gate. This level also features a convenient powder room, tons of storage and a cost closest. Follow the custom decigned railing to the accord floor where you'll find the luvurious primary cuits with a wall of