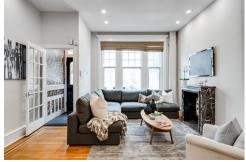

More Info: 2230LocustSt.com

Eric Fox (267) 625-4504 (Eric Cell) eric@efoxhomes.com http://www.efoxhomes.com

Compass 1430 Walnut Street 3rd Floor Philadelphia, PA 19102 (267) 435-8015

This stunning and recently updated townhome, located between Rittenhouse and Fitler Square, features high-quality upgrades, custom and original details, two outdoor spaces and coveted off-street parking. Enter the classic brick- front façade through the original wooden door featuring an arched glass window and intricate metalwork. Once inside notice the whimsical wallpaper, slate gray tile flooring and the 15-panel glass interior vestibule door. The beautiful living room features 10 ft high ceilings, hardwood flooring with inlaid border, abundant recessed lighting, and oversized north facing windows. The gorgeous wood floors continue to the formal dining room which features an antique wooden door with functioning leaded glass and wood side panels as well as a leaded glass mini skylight above. A pointed archway connects to the tastefully designed and fully equipped custom kitchen with a mixture of natural wood, navy and beige shaker-style cabinets complete with stone countertops, subway tile backsplash and under cabinet lighting. The stainless-steel appliances include a Thermador range with chimney hood & dishwasher, microwave drawer, and counter-depth French door refrigerator. There's a sweet built-in banquette at the back of the kitchen which offers views to your own private, brick-paved patio and parking space with gate. This level also features a convenient powder room, tons of storage and a cost closest. Follow the custom decigned railing to the accord floor where you'll find the luvurious primary cuits with a wall of