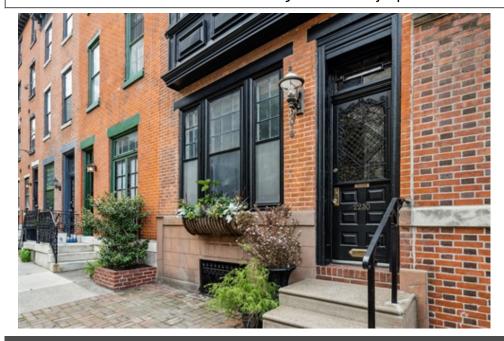

More Info: 2230LocustSt.com

Eric Fox (267) 625-4504 (Eric Cell) eric@efoxhomes.com http://www.efoxhomes.com

Compass 1430 Walnut Street 3rd Floor Philadelphia, PA 19102 (267) 435-8015

This stunning and recently updated townhome, located between Rittenhouse and Fitler Square, features high-quality upgrades, custom and original details, two outdoor spaces and coveted off-street parking. Enter the classic brick- front façade through the original wooden door featuring an arched glass window and intricate metalwork. Once inside notice the whimsical wallpaper, slate gray tile flooring and the 15-panel glass interior vestibule door. The beautiful living room features 10 ft high ceilings, hardwood flooring with inlaid border, abundant recessed lighting, and oversized north facing windows. The gorgeous wood floors continue to the formal dining room which features an antique wooden door with functioning leaded glass and wood side panels as well as a leaded glass mini skylight above. A pointed archway connects to the tastefully designed and fully equipped custom kitchen with a mixture of natural wood, navy and beige shaker-style cabinets complete with stone countertops, subway tile backsplash and under cabinet lighting. The stainless-steel appliances include a Thermador range with chimney hood & dishwasher, microwave drawer, and counter-depth French door refrigerator. There's a sweet built-in banquette at the back of the kitchen which offers views to your own private, brick-paved patio and parking space with gate. This level also features a convenient powder room, tons of storage and a cost closest. Follow the custom decigned railing to the accord floor where you'll find the luvurious primary cuits with a wall of